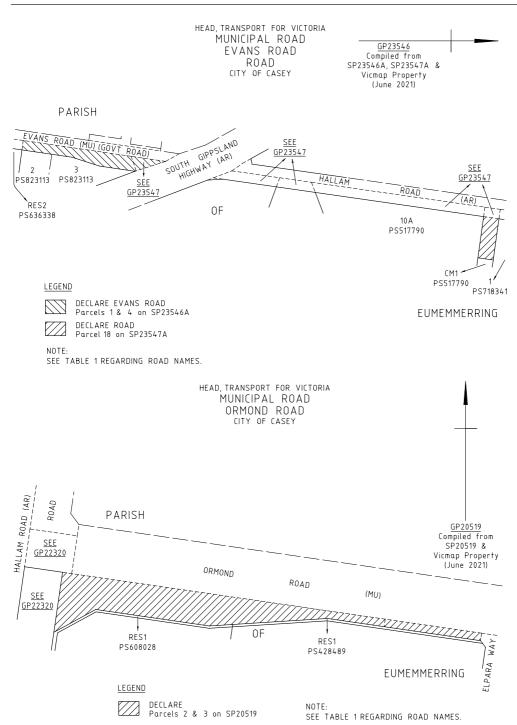

#### MUNICIPAL ROAD

- c) That part of Evans Road identified by hatching on the plan numbered GP23546 is declared as described in the legend in the said plan.
- d) That part of Road identified by hatching on the plan numbered GP23546 is declared as described in the legend in the said plan.
- e) That part of Ormond Road identified by hatching on the plan numbered GP20519 is declared as described in the legend in the said plan.

### MUNICIPAL ROAD

| GP Number | Department of Transport  | Vicmap Address Road Name           |
|-----------|--------------------------|------------------------------------|
|           | Administrative Road Name | (for property addressing purposes) |
|           | Column 1                 | Column 2                           |
| GP23546   | Not applicable           | Not detailed – Road boundary       |
|           |                          | adjustments only                   |
| GP20519   | Not applicable           | Not detailed – Road boundary       |
|           |                          | adjustments only                   |