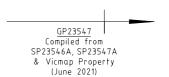

#### ARTERIAL ROAD

- a) Those parts of Hallam Road identified by hatching on the plans numbered GP22320 and GP23547 are declared as described in the legend in the said plans.
- b) That part of South Gippsland Highway identified by hatching on the plan numbered GP23547 is revoked as described in the legend in the said plan.

#### ARTERIAL ROAD

| GP Number          | Department of Transport<br>Administrative Road Name<br>Column 1 | Vicmap Address Road Name<br>(for property addressing purposes)<br>Column 2 |
|--------------------|-----------------------------------------------------------------|----------------------------------------------------------------------------|
| GP22320<br>GP23547 | Hallam Road                                                     | Not detailed – Road boundary adjustments only                              |
| GP23547            | South Gippsland Highway                                         | Not detailed – Road boundary adjustments only                              |