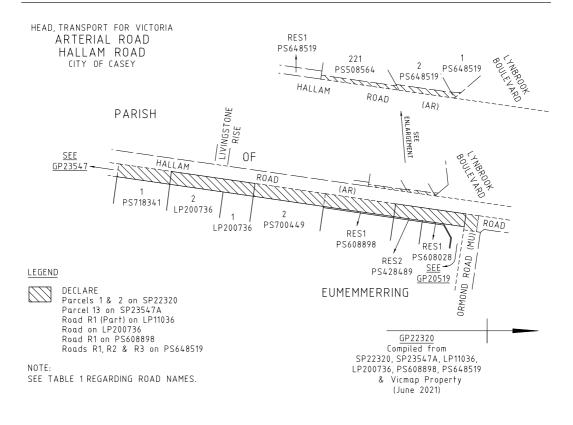

#### ARTERIAL ROAD

- a) Those parts of Hallam Road identified by hatching on the plans numbered GP22320 and GP23547 are declared as described in the legend in the said plans.
- b) That part of South Gippsland Highway identified by hatching on the plan numbered GP23547 is revoked as described in the legend in the said plan.

#### ARTERIAL ROAD

| GP Number          | Department of Transport<br>Administrative Road Name<br>Column 1 | Vicmap Address Road Name<br>(for property addressing purposes)<br>Column 2 |
|--------------------|-----------------------------------------------------------------|----------------------------------------------------------------------------|
| GP22320<br>GP23547 | Hallam Road                                                     | Not detailed – Road boundary adjustments only                              |
| GP23547            | South Gippsland Highway                                         | Not detailed – Road boundary adjustments only                              |