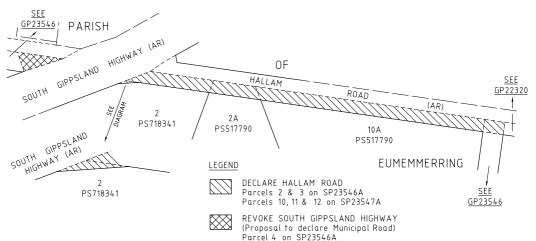

#### MUNICIPAL ROAD

- c) That part of Evans Road identified by hatching on the plan numbered GP23546 is declared as described in the legend in the said plan.
- d) That part of Road identified by hatching on the plan numbered GP23546 is declared as described in the legend in the said plan.
- e) That part of Ormond Road identified by hatching on the plan numbered GP20519 is declared as described in the legend in the said plan.

### MUNICIPAL ROAD

| GP Number | Department of Transport  | Vicmap Address Road Name           |
|-----------|--------------------------|------------------------------------|
|           | Administrative Road Name | (for property addressing purposes) |
|           | Column 1                 | Column 2                           |
| GP23546   | Not applicable           | Not detailed – Road boundary       |
|           |                          | adjustments only                   |
| GP20519   | Not applicable           | Not detailed – Road boundary       |
|           |                          | adjustments only                   |