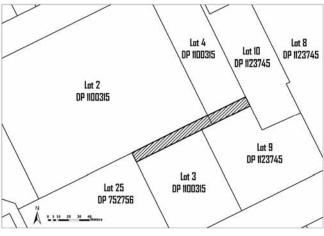

#### **SCHEDULE**

Column 2

Column 1
Land District: Walgett North.
Local Government Area:
Walgett Shire Council.
Locality: Lightning Ridge.
Lot PT 2, DP No. 1100315,
Parish Wallangulla,
County Finch;
Lot PT 4, DP No. 1100315,
Parish Wallangulla,
County Finch.
Area: Approximately 1190
square metres as shown
hatched in diagram

camping park.
Notified: 2 February 1990.
Lot PT 4, DP No. 1100315,
Parish Wallangulla,
County Finch;

Public Purpose: Caravan and

Reserve No.: 230053.

Lot PT 2, DP No. 1100315, Parish Wallangulla, County Finch.

New Area: 3.162 hectares.

File No.: WL90 R 2/1.

hereunder.