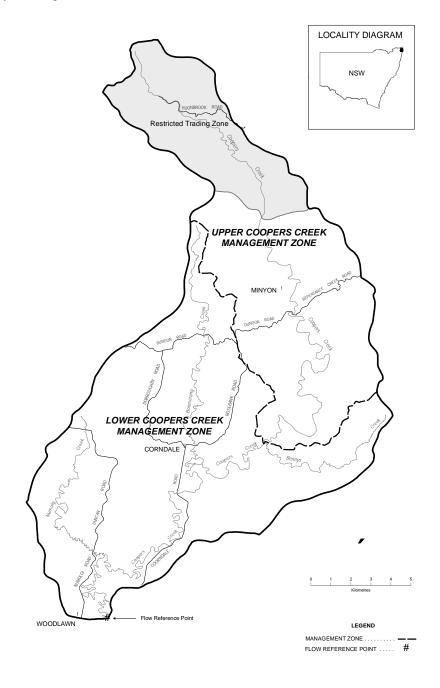

w levels in unregulated rivers, for example:

- (a) Very Low Flows may be a class on their own,
- (b) low flows may be categorised as A Class flows,

- (c) moderate flows may be categorised as B Class flows, and
- (d) high flows may be categorised as C Class flows.

#### [24] Schedule 1 Dictionary

Delete note below definition of runoff harvesting dam. Insert instead:

**Note.** This Order refers to watercourses shown as blue lines on topographic maps. The lines which are uppermost in a catchment are 1st order streams, when two 1st order streams are joined they make a 2nd order stream, etc. For more information, see the Farm Dams Assessment Guide available from the Department of Water and Energy.

# [25] Schedule 2 Coopers Creek Water Source

Omit the map from Schedule 2. Insert instead:



# [26] Schedule 4 Access licences with very low flow access

Omit the heading to Schedule 4. Insert instead: Schedule 4 Access licences with access to the Very Low Flow Class

# [27] Schedule 4 Access licences with very low flow access

Omit the note from Schedule 4. Insert instead:

**Note.** The access licence details in this Schedule may change during the period of this Plan. The offices of the Department of Water and Energy, shown in Appendix 2, should be contacted for a current list.

#### [28] Appendix 2 Location of maps

Omit the Appendix 2. Insert instead:

#### **Appendix 2 Location of maps**

The maps in relation to this Plan may be inspected at:

Department of Water and Energy Suite 6, Alstonville Plaza ALSTONVILLE NSW 2477

Department of Water and Energy 76 Victoria Street GR