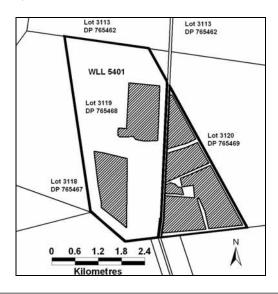

TONY KELLY, M.L.C., Minister for Lands

Administrative District – Hillston North; Shire – Cobar; Parish – Beauport; County – Blaxland

The purpose/conditions of Western Lands Leases 5401, being the land contained within Folio Identifier 3119/765468 has been altered from "Grazing" to "Grazing and Cultivation" effective from 3 February 2009.

As a consequence of the alteration of purpose/conditions rent will be assessed annually in line with the Western Lands Act 1901 and Regulations.

The conditions previously annexed to Western Lands Lease 5401 have been revoked and the following conditions have been annexed thereto.