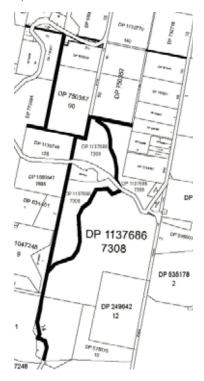

## SCHEDULE 1

Parish – Bathurst; County – Bathurst; Land District – Bathurst

Road north Lot 143, DP 81944; Lot 5, DP 111407; Lot 92, DP 750357 and Lot 128, DP 1139748; through Lot 16, DP 860878; south Lot 15, DP 860878; Lot 1, DP 811656; east Lot 2, DP 773864; Lots 12-13, DP 1047248 and Lot 92, DP 750357 (to Mt Panorama Scenic Road); west Lot 14, DP 1047248 and Lot 227, DP 750357 and west, through and north Lot 7308, DP 1137686.

#### SCHEDULE 2

Roads Authority: Bathurst Regional Council.

LPMA File: 09/08452.

Council Reference: 25.00115.