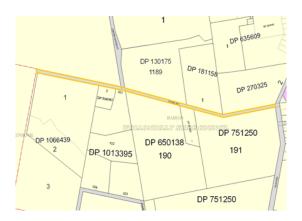

## **DESCRIPTION**

Parishes - Finley, Willimill, Yooloobil; County - Stapylton
Land District - Moree; LGA - Moree Plains

Road Closed: Lot 1 DP 1203969

File No: ME05H381

# **SCHEDULE**

On closing, the land within Lot 1 DP 1203969 remains vested in the State of New South Wales as Crown land.