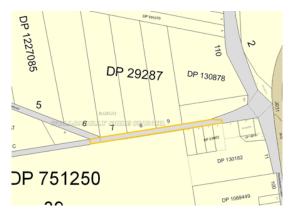

#### DESCRIPTION

Parish - Serpentine; County - Clarke

Land District - Armidale; LGA - Armidale Regional

Road Closed: Lot 3 DP 1223640

File No: 14/08836

# **SCHEDULE**

On closing, the land within Lot 3 DP 1223640 remains vested in the State of New South Wales as Crown land.

In pursuance of the provisions of the *Roads Act 1993*, the road hereunder described is closed and the lands comprised therein cease to be public road and the rights of passage and access that previously existed in relation to the road is extinguished. Upon closing, title to the land, comprising the former public road, vests in the body specified in the Schedule hereunder.