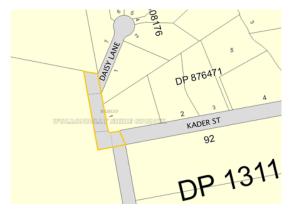

Crown public road known as Tylers Road at Bargo as shown by orange outline on the diagram hereunder.

Part Crown public road known as Daisy Lane at Bargo as shown by orange outline on the diagram hereunder.