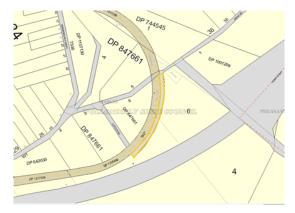

# **DESCRIPTION**

Parish - The Brothers; County - Gough

Land District - Glen Innes; LGA - Glen Innes Severn

Road Closed: Lot 1 DP 1223693

File No: 07/2574

#### **SCHEDULE**

On closing, the land within Lot 1 DP 1223693 remains vested in the State of New South Wales as Crown land.