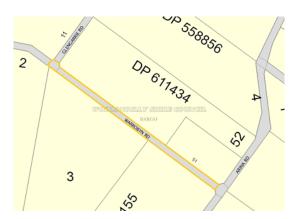

# **DESCRIPTION**

Parish - Merriangaah; County - Wellesley

Land District - Bombala; LGA - Snowy Monaro Regional

Road Closed: Lot 1 DP 1229372

File No: 16/10125

# **SCHEDULE**

On closing, the land within Lot 1 DP 1229372 remains vested in the State of New South Wales as Crown land.