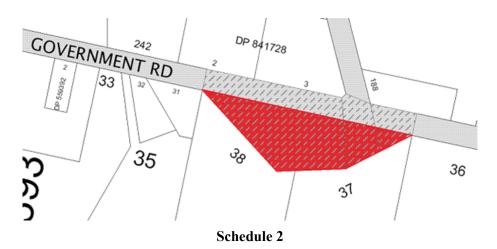

# LAND ACQUISITION (JUST TERMS COMPENSATION) ACT 1991

Notice of Compulsory Acquisition of Land at Tempe in the Inner West Council Area

Roads and Maritime Services by its delegate declares, with the approval of His Excellency the Governor, that the land described in the schedule below is acquired by compulsory process under the provisions of the *Land Acquisition (Just Terms Compensation) Act 1991* for the purposes of the *Roads Act 1993*.

### **Schedule**

All those pieces or parcels of land situated in the Inner West Council area, Parish of Petersham and County of Cumberland, shown as:

Lots 26 and 32 Deposited Plan 1227132, being parts of the land in Certificate of Title 6/510966 and said to be in the possession of Ruve Jeanette Woo (registered proprietor) and St George Bank Limited (mortgagee);

Lots 30 and 36 Deposited Plan 1227132, being parts of the land in Certificate of Title 206/1097238 and said to be in the possession of Inner West Council;

Lots 27 and 33 Deposited Plan 1227132, being parts of the land in Certificate of Title 7/8/192503 and said to be in the possession of Department of Planning and Environment;

Lots 28 and 34 Deposited Plan 1227132, being parts of the land in Certificate of Title 8/8/57638 and said to be in the possession of Murray John Jackson and Fiona Mathie (registered proprietors) and Westpac Banking Corporation (mortgagee);

Lots 29 and 35 Deposited Plan 1227132, being parts of the land in Certificate of Title 1/196542 and said to be in the possession of Nicholas Martin Newey and Lisa Janette Newey (registered proprietors) and Westpac Banking Corporation (mortgagee); and

Lots 31 and 37 Deposited Plan 1227132, being parts of the land in Certificate of Title 306/1136081 and said to be in the possession of Inner West Council.

(RMS papers: SF2016/267245; RO SF2016/072315)