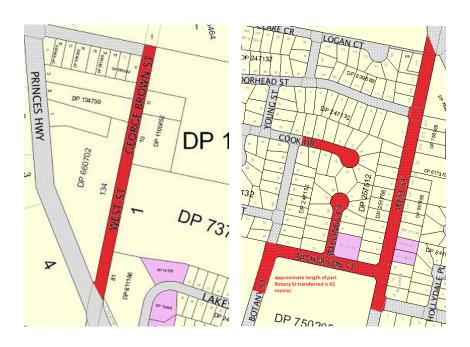

# Schedule 1

Parish - Eden; County - Auckland Land District - Bega; LGA - Bega Valley

Description: Crown road shown by red colour in diagram hereunder being part of Government Road (of variable width) at Eden.

Road Authority: Bega Valley Shire Council Crown Lands File Ref: 17/05364 - W584346

Council Ref: Rickee Marshall

# Schedule 1

Parish - Eden; County - Auckland

Land District - Bega; LGA - Bega Valley

Description: Crown road shown by red colour in diagram hereunder being Nicholson Street, Wellings Court, part of West Street, part of Botany St (approximately 42 metres in length heading south from Nicholson St intersection) and part of Cook Drive at Eden.

# Schedule 2

Road Authority: Bega Valley Shire Council Crown Lands File Ref: 17/04424 - W582435

Council Ref: Rickee Marshall